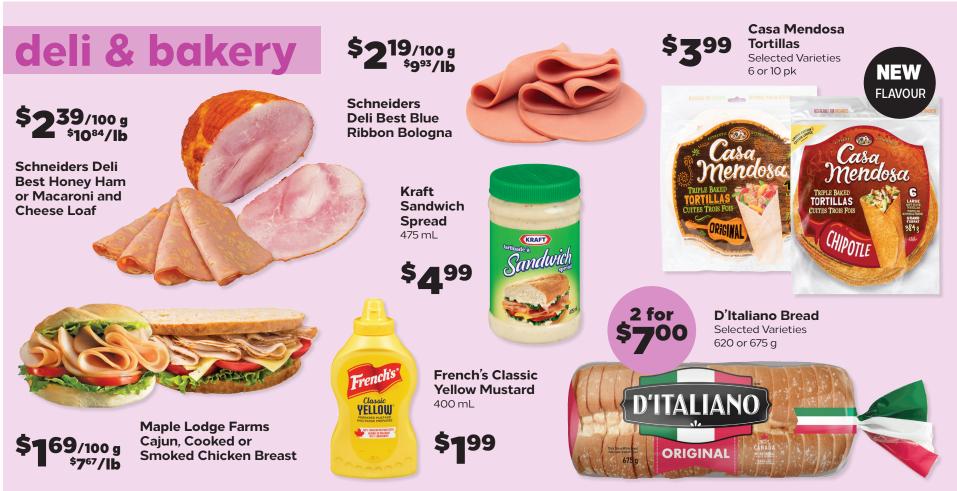

**April 22, 2025** 

**Hot House Tomatoes** Canada #1, Extra Large

\$197/lb \$4<sup>34</sup>/kg

Campfire \$397 Bacon

\$**5**97

**Schneiders Breakfast Sandwiches or Bites** Assorted

204 - 288 g

**Tim Hortons** Coffee Assorted 875 or 930 g