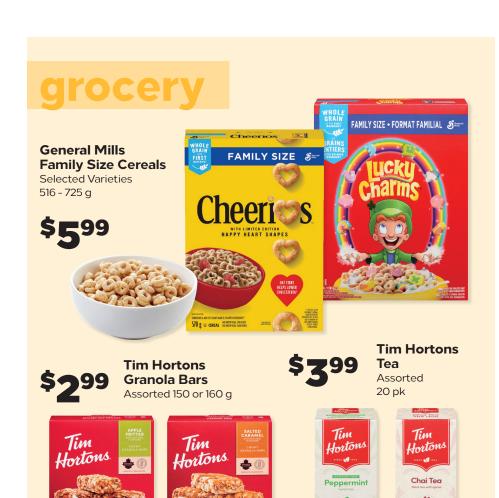

**April 22, 2025** 

**Hot House Tomatoes** Canada #1, Extra Large

\$197/lb \$4<sup>34</sup>/kg

Campfire \$397 Bacon

\$**5**97

**Schneiders Breakfast Sandwiches or Bites** Assorted

204 - 288 g

**Tim Hortons** Coffee Assorted 875 or 930 g