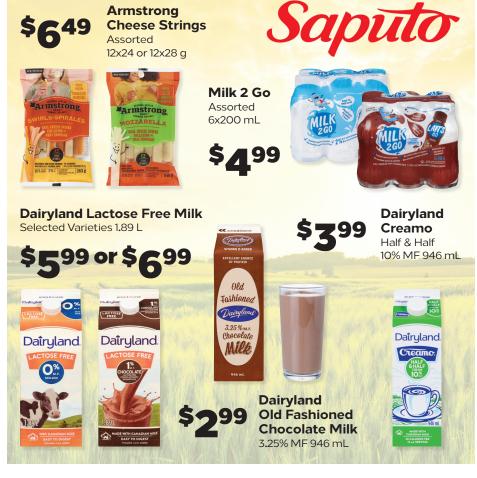

t all locations or exactly as illustrated. Dates may vary by retail outlet. Stores have the right to limit quantities and add enviro and deposit where applicable. All beef cut from Western Canadian Grade AA beef or better. Some items may only be available at stores with an in-store bakery. Advertised prices are subject to change without notice due to necessary tariff pricing adjustments. We apologize for any inconvenience this may cause.







GA 2 - G DL WK 17\_25 1473





Hills Bros. Cappuccino **Drink Mix** Assorted 453 g

**\$5**99





**Sunny D** Citrus Punch Assorted 6x240 mL, **Tetley Tea** Assorted 24 pk





SAPPORO SOFTE S MANUEL SAPPORO

99¢

**Premium Coffee** Classic Roast 300 g



**Gold Seal** Wild Pink Salmon 213 g

\$**2**97



Sapporo Ichiban Assorted 100 g

























\$**5**97

**Compost Bags** 

Tall 49 L 10 pk

## HARRY'S FINE FOODS

5571 Main St. (HWY #9) St. Andrews, MB. Corner of Main Street & St. Andrews Road

Customer Service: (204) 338-7538 / Pharmacy: (204) 504-5500

• Monday - Friday, 8:00 am - 8:30 pm • Saturday, 8:00 am - 8:00 pm • Sunday, 10:00 am - 6:00 pm •

f https://www.facebook.com/HarrysFoods/

https://harrysfoods.ca/