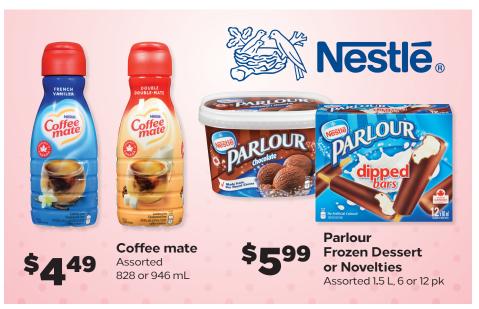

all locations or exactly as illustrated. Dates may vary by retail outlet. Stores have the right to limit quantities and add enviro and deposit where applicable. All beef cut from Western Canadian Grade AA beef or better. Some items may only be available at stores with an in-store bakery. Advertised prices are subject to change without notice due to necessary tariff pricing adjustments. We apologize for any inconvenience this may cause.







GA 2 - G DL WK 17\_25 1473





Hills Bros. Cappuccino **Drink Mix** Assorted 453 g

**\$5**99





**Sunny D** Citrus Punch Assorted 6x240 mL, **Tetley Tea** Assorted 24 pk





SAPPORO SOFTE S MANUEL SAPPORO

99¢

**Premium Coffee** Classic Roast 300 g



**Gold Seal** Wild Pink Salmon 213 g

\$**2**97



Sapporo Ichiban Assorted 100 g

























\$**5**97

**Compost Bags** 

Tall 49 L 10 pk

## HARRY'S FINE FOODS

5571 Main St. (HWY #9) St. Andrews, MB. Corner of Main Street & St. Andrews Road

Customer Service: (204) 338-7538 / Pharmacy: (204) 504-5500

• Monday - Friday, 8:00 am - 8:30 pm • Saturday, 8:00 am - 8:00 pm • Sunday, 10:00 am - 6:00 pm •

f https://www.facebook.com/HarrysFoods/

https://harrysfoods.ca/