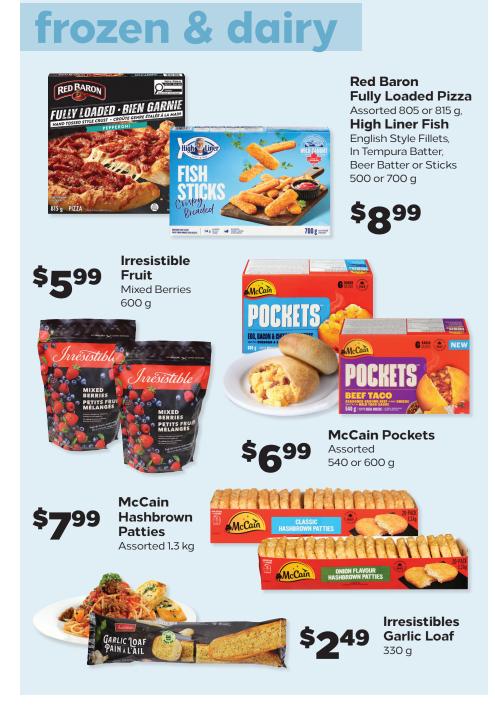

at all locations or exactly as illustrated. Dates may vary by retail outlet. Stores have the right to limit quantities and add enviro and deposit where applicable. All beef cut from Western Canadian Grade AA beef or better. Some items may only be available at stores with an in-store bakery. Advertised prices are subject to change without notice due to necessary tariff pricing adjustments. We apologize for any inconvenience this may cause.







GA 2 - G DL WK 17\_25 1473





Hills Bros. Cappuccino **Drink Mix** Assorted 453 g

**\$5**99





**Sunny D** Citrus Punch Assorted 6x240 mL, **Tetley Tea** Assorted 24 pk





SAPPORO SOFTE S MANUEL SAPPORO

99¢

**Premium Coffee** Classic Roast 300 g



**Gold Seal** Wild Pink Salmon 213 g

\$**2**97



Sapporo Ichiban Assorted 100 g

























\$**5**97

**Compost Bags** 

Tall 49 L 10 pk

## HARRY'S FINE FOODS

5571 Main St. (HWY #9) St. Andrews, MB. Corner of Main Street & St. Andrews Road

Customer Service: (204) 338-7538 / Pharmacy: (204) 504-5500

• Monday - Friday, 8:00 am - 8:30 pm • Saturday, 8:00 am - 8:00 pm • Sunday, 10:00 am - 6:00 pm •

f https://www.facebook.com/HarrysFoods/

https://harrysfoods.ca/