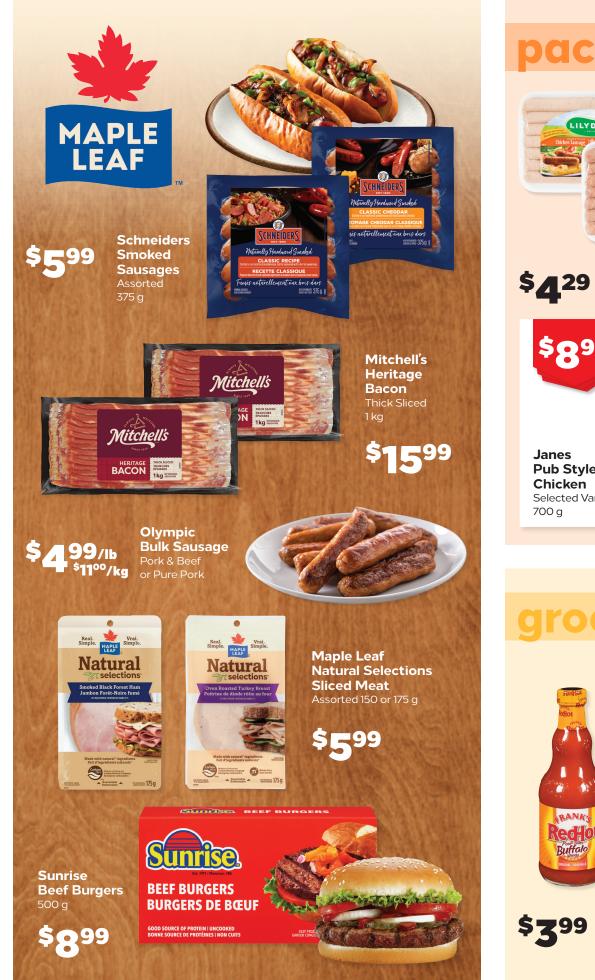

## packaged meat

RedHo

Frank's

RedHot

Assorted

354 mL

**Club House** Grinders Assorted 24 - 70 g

<sup>2 for</sup> \$**4**00