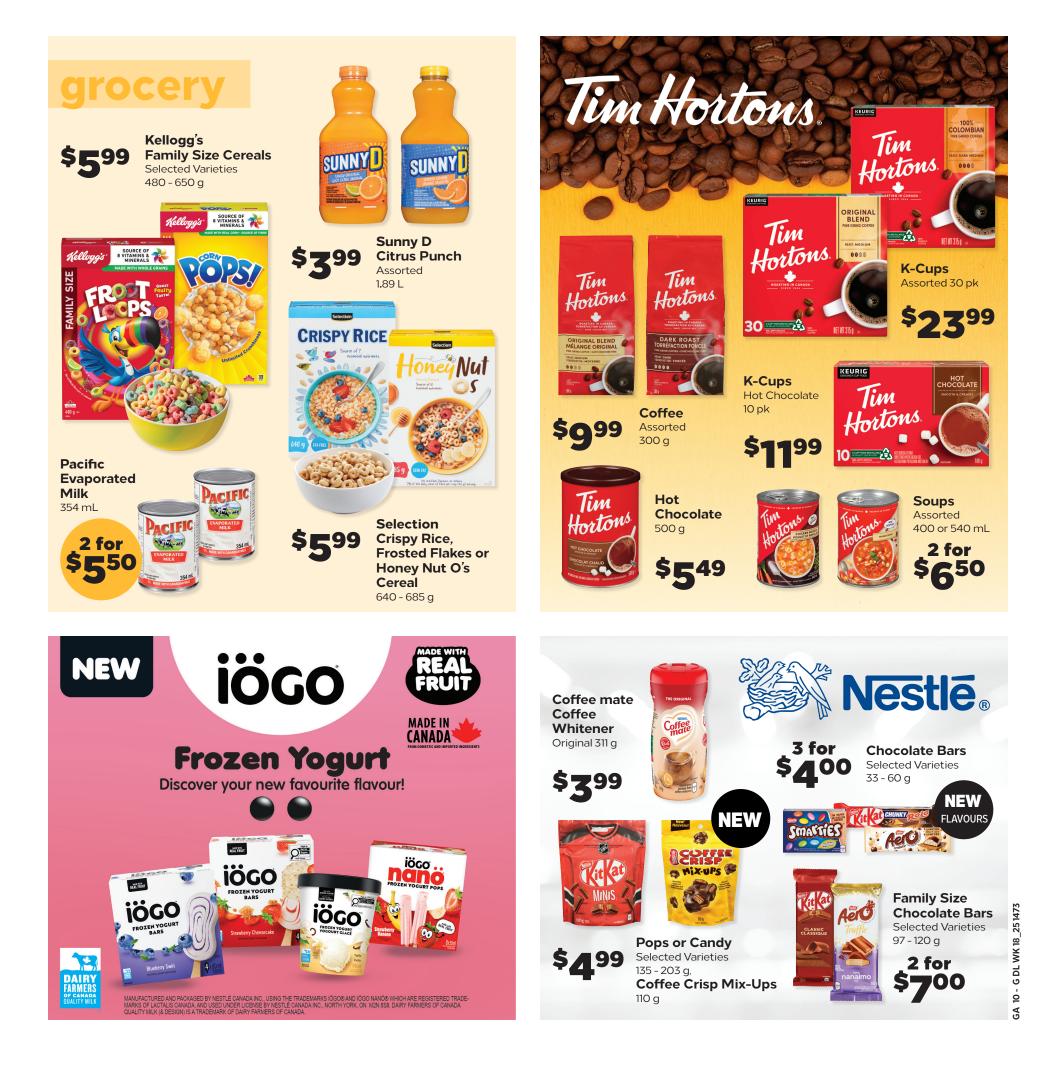

being our loyal customers.

At Fine Foods, the customer is always #1. Come in, look around, and check out our prices, quality, and friendly service. You will be happy that you did!

#### Sincerely,

Participating Fine Foods Retailers in Saskatchewan, Manitoba, and Northwest Ontario.

\*10 (\$100.00) Fine Foods Gift Certificates will be awarded for the entire Fine Foods Retail Group.



## **ANNIVERSARY SAVINGS**



# SENSIBLE SAVINGS 2 W



Dairyland

Dairyland Coffee Cream 18% MF 946 mL



FRENCH

elign

Datryland



Poutine Cheese Curds Fromage en grains à poutine Cheese Curds 200 g, Tradition Parmesan Petals 125 g

**Saputo** Poutine



\$**1**99



GA 6- G DL WK 18\_25 1473



## **EEKS OF DEALS**

S S Μ Т W Т F MAY 2 3 1 4 5 6 7 8 9 10 11 12 13 14









GA 9 - G DL WK 18\_25 1473







### WIN A \$2500.00 DONATION FOR YOUR LOCAL COMMUNITY!



With each purchase of an **Old Dutch** product, you increase your community's chance to **WIN**.

#### 1 of 20 prizes available to be won!

Contest Runs: May 1 - August 31, 2025. See in-store for details.



Over \$300,000

Old Dutch Arriba or Restaurante Tortilla Chips Assorted 235 - 295 g, Dutch Crunch Potato Chips Assorted 200 g

\$<sup>2 for</sup> \$**8**00



## HARRY'S FINE FOODS

5571 Main St. (HWY #9) St. Andrews, MB. Corner of Main Street & St. Andrews Road

Customer Service: (204) 338-7538 / Pharmacy: (204) 504-5500 • Monday - Friday, 8:00 am - 8:30 pm • Saturday, 8:00 am - 8:00 pm • Sunday, 10:00 am - 6:00 pm •



INE FOODS

https://harrysfoods.ca/

Discover

Flavour



FRESH PRODUCE · MEAT · BAKERY · PREPARED MEALS