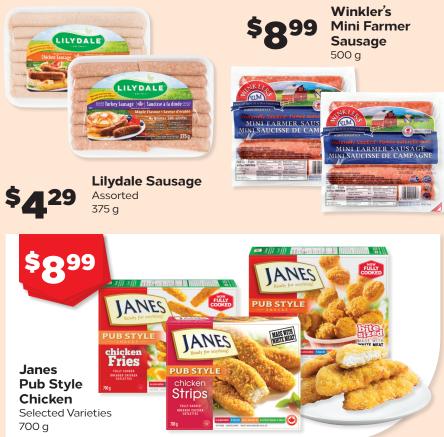

## packaged meat

RedHo

Frank's

RedHot

Assorted

354 mL

**Club House** Grinders Assorted 24 - 70 g

<sup>2 for</sup> \$**4**00