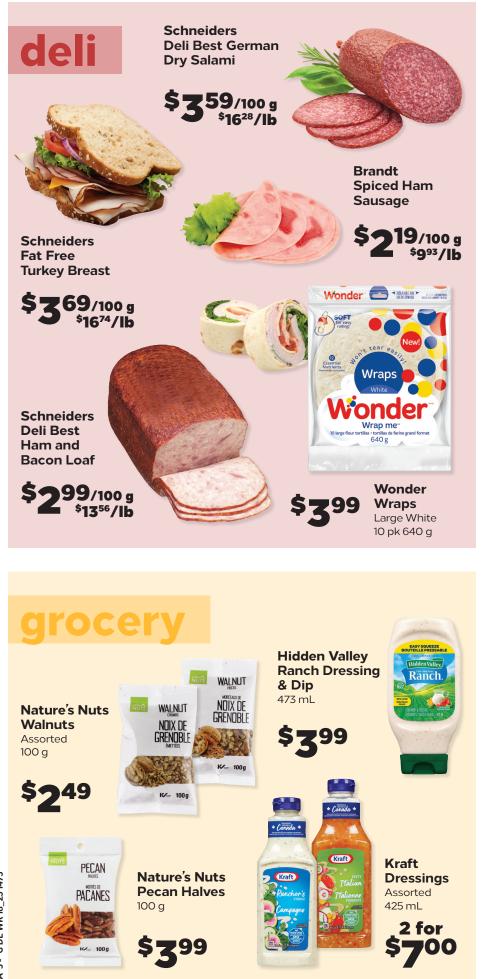

## packaged meat

RedHo

Frank's

RedHot

Assorted

354 mL

**Club House** Grinders Assorted 24 - 70 g

<sup>2 for</sup> \$**4**00